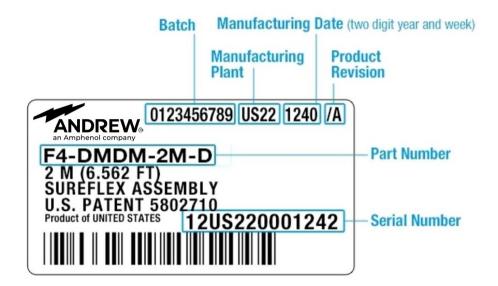

cations

Body Style, Connector AStraightBody Style, Connector BStraightInterface, Connector A4.3-10 MaleInterface, Connector B7-16 DIN Male

Specification Sheet Revision Level A

Dimensions

**Length** 1 m | 3.281 ft

Nominal Size 1/2 in

Logo Image



# L4R-HMDM-1M-D



#### **Electrical Specifications**

**3rd Order IMD Dynamic** -116 dBm

**3rd Order IMD Dynamic Test Method** Two +43 dBm carriers per IEC 62037

DTF, Connector A -34 dB

DTF, Connector B -34 dB

#### VSWR/Return Loss

| Frequency Band | VSWR  | Return Loss (dB) |
|----------------|-------|------------------|
| 698-960 MHz    | 1.065 | 30.04            |
| 1700-2200 MHz  | 1.065 | 30.04            |
| 2200-2700 MHz  | 1.106 | 25.96            |
| 3400-3800 MHz  | 1.222 | 20.01            |

Jumper Assembly Sample Label





### **Environmental Specifications**

EN50575 CPR Cable EuroClass Fire PerformanceB2caEN50575 CPR Cable EuroClass Smoke Rating\$1aEN50575 CPR Cable EuroClass Droplets Ratingd1EN50575 CPR Cable EuroClass Acidity Ratinga1

Immersion Test Method Meets IEC 60529:2001, IP68 in mated condition

## Regulatory Compliance/Certifications

| Classification                                                                 |
|--------------------------------------------------------------------------------|
| Below maximum concentration value                                              |
| Designed, manufactured and/or distributed under this quality management system |
| Compliant as per SVHC revision on www.andrew.com/ProductCompliance             |
| Compliant