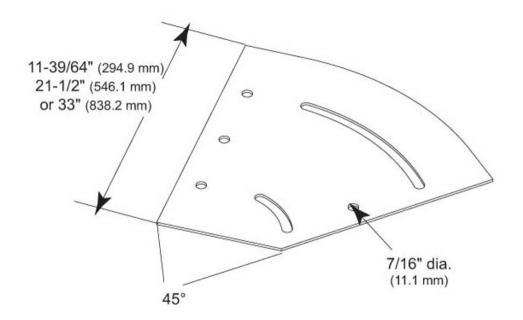

## Outline Drawing

### General Specifications

| Cable Runs, quantity | 12                 |
|----------------------|--------------------|
| Hole, quantity       | 12                 |
| Mounting             | Non-penetrating    |
| Dimensions           |                    |
| Height               | 177.8 mm   7 in    |
| Width                | 889 mm   35 in     |
| Length               | 2,438.4 mm   96 in |

3/4 in

**Hole Size** 

©2025 ANDREW, an Amphenol company. All rights reserved. Amphenol and ANDREW are registered trademarks of Amphenol and/or its affiliates in the U.S. and other countries. All product names, trademarks and registered trademarks are property of their respective owners. Revised: March 12, 2025