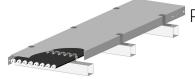

# MT-F1595

Rooftop Coaxial Cable Bridge Kit, for 12 coaxial cable runs,12-gauge cover

### General Specifications

| Cable Runs, quantity | 12                 |
|----------------------|--------------------|
| Hole, quantity       | 12                 |
| Mounting             | Non-penetrating    |
| Dimensions           |                    |
| Height               | 177.8 mm   7 in    |
| Width                | 889 mm   35 in     |
| Length               | 2,438.4 mm   96 in |