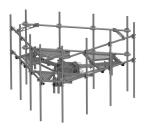

# MP-PP13M-12C-96

PIM Optimized Adjustable Monopole Platform with 13ft Face - 2-7/8in OD Face Pipes & Top Rail - Includes (12) 2-7/8in OD x 96in Antenna Pipes

#### General Specifications

**Monopole**, 304.8–1143 mm (12–45 in) OD

Pipe, quantity 12
Sectors, quantity 3

#### **Dimensions**

**Height** 2,438.4 mm | 96 in

**Face Width** 3.962 m | 13 ft

 Width
 3,962.4 mm | 156 in

 Pipe Length
 2,438.4 mm | 96 in

Face Support Pipe Diameter 73.152 mm | 2.88 in

Mounting Diameter, maximum1,143 mm | 45 inMounting Diameter, minimum304.8 mm | 12 inPipe Outer Diameter73.152 mm | 2.88 in

#### Packaging and Weights

Included Plain end pipes (12) | Platform | Rail | Ring mount

Packaging quantity 1