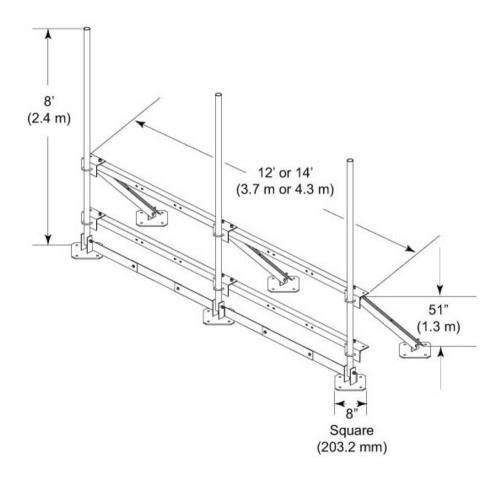

#### Dimensions

**Height** 2,438.4 mm | 96 in

**Face Width** 3.658 m | 12 ft

 Width
 3,657.6 mm | 144 in

 Pipe Length
 2,438.4 mm | 96 in

 Pipe Outer Diameter
 60.96 mm | 2.4 in

### Outline Drawing