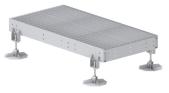

# EQ-P0408-DF

Equipment Platform, 4 ft x 8 ft, base with four weight disbursement legs

## General Specifications

Legs, quantity

#### Dimensions

| Height | 685.8 mm   27 in   |
|--------|--------------------|
| Width  | 2,438.4 mm   96 in |
| Length | 1,219.2 mm   48 in |

4

## Material Specifications

Material Type Hot dip galvanized steel

## Mechanical Specifications

Load Capacity Up to 10,000 lb (4536 kg) loading